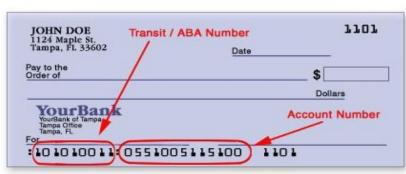

| Visit www.aceofcoins.com and link to my video s                                                                                                                  | eries for the subject you want.                          |           |
|------------------------------------------------------------------------------------------------------------------------------------------------------------------|----------------------------------------------------------|-----------|
| □ <b>\$1799 \$1,250</b> , Organizer and Compliance Of                                                                                                            | ficer Agreement for FinCEN purposes                      |           |
| □ <del>\$1499</del> <b>\$1,290</b> + <u>state fee</u> of \$, L                                                                                                   | LC                                                       |           |
| □ <del>\$3,200</del> <b>\$2,497</b> + <u>state fee</u> of \$, 4                                                                                                  | or 5 Member Nominee LLC                                  |           |
| LLC with PMA & Blockchain Tax Immunity Trust; include assessment and asset allocation plan as needed. State PA have no annual fees or reports). New Mexico and C | e filing fees are added to your total and range from \$5 |           |
| Select State: □ NM; □ CO; □ WY; □ AZ; □ GA                                                                                                                       | A; □FL; □OH; □PA; □NC; □                                 |           |
| Proposed LLC Name:                                                                                                                                               | , Alternate:                                             |           |
| Membership (either PMA single member or multiple me                                                                                                              |                                                          |           |
|                                                                                                                                                                  | , PMA (example, THE JOHN SMITH SOCIE                     | .TY, PMA) |
|                                                                                                                                                                  | OR                                                       |           |
| , Ma                                                                                                                                                             | anaging Member;                                          | , Member  |
| Legal Name of Signer                                                                                                                                             | ; Second Signer                                          |           |
| Email:                                                                                                                                                           | ; Phone:; Telegram: @                                    |           |
| LLC Principal Address:                                                                                                                                           |                                                          |           |
| Registered Agent Address:                                                                                                                                        |                                                          |           |
| NOTES:                                                                                                                                                           |                                                          |           |
| □ \$ Special Quote                                                                                                                                               |                                                          |           |
| Please complete the form by filling in the blanks after some save the updated form and send via email to asixofoly need a free version of Adobe Acrobat Reader.  | ·                                                        |           |
| Your Bank or Credit Union Name                                                                                                                                   | Name Of Account Holder                                   | _         |
| Your Address Bank or Credit Union Address                                                                                                                        | Postal Address for Account Holder                        | _         |
| City State ZIP                                                                                                                                                   | City State ZIP                                           | _         |
| Account Number (see sample below)                                                                                                                                | Transit / ABA Number (see sample below)                  |           |
| \$Total Payment Authorized Today's Date                                                                                                                          | Electronic Signature / Authorization                     |           |

## BE SURE YOUR ORDER INCLUDES THE STATE FILING FEE

If possible, include an image of your check over this sample, no deposit slips please. Email to <a href="mailto:asixofwands@protonmail.com">asixofwands@protonmail.com</a> or send via Telegram to @thesixofwands. If outside the United States, we can accept payment via Paypal or Zelle.